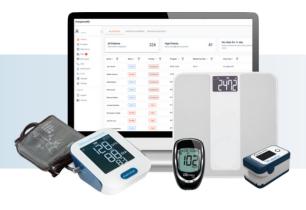

## Easy Health Tracking Without Hassle

Our smart devices work with the strongest cellular signal in your area. You do not need wifi/internet or Bluetooth from a mobile app. However, we encourage you to download the mobile app for health education and quick communication with your nurse.

Use your device daily & stay connected with your care team.

Glucometer

Thermometer

Pulse Oximeter

Wearable Devices

Blood Pressure Monitor